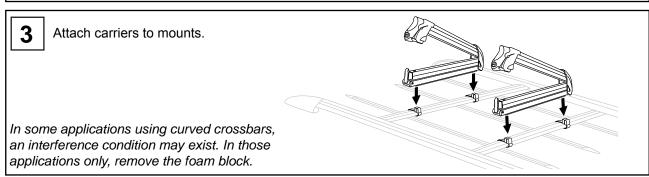

OSEN OVER TIME. CHECK AND TIGHTEN IF NECESSARY, BEFORE EACH USE.

MAINTENANCE: USE NON-WATER SOLUBLE LUBRICANT ON BOLTS. USE A SOFT CLOTH WITH WATER AND MILD DETERGENT TO CLEAN PLASTIC PARTS.

AUTOMATIC CAR WASH: REMOVE RACKS BEFORE ENTERING AN AUTOMATIC CAR WASH.

RETAIN THIS INSTRUCTION SHEET FOR FUTURE REFERENCE.

IMPORTANT NOTE: THIS SKI ATTACHMENT IS DESIGNED FOR ASSEMBLY ON GENUINE SUBARU RACKS ONLY. DUE TO POSSIBLE IMPROPER FIT AND THE DANGER THAT IT MAY DETACH, INSTALLATION ON OTHER ROOF RACKS IS NOT RECOMMENDED.

1033532 Rev. B

| PART NUMBER | ISSUE | DATE     | SUBARU OF AMERICA | PAGE |
|-------------|-------|----------|-------------------|------|
| SPN0000690  | 02    | 10/21/08 |                   | 1/2  |



**INSTALLATION INSTRUCTIONS** 

**DESCRIPTION: SKI CARRIER**