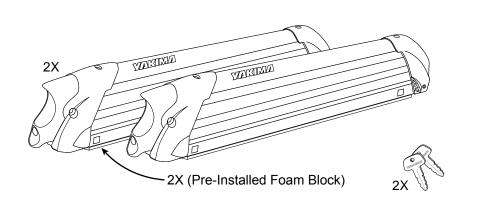

INSTALLATION INSTRUCTIONS

PART NUMBER: E361SFG300

**DESCRIPTION: SKI CARRIER** 

## KIT CONTENTS:



## MOUNTING CLAMPS

(These are specific to your vehicle and are sold separately)



NOTICE: YOU MAY HEAR AN INCREASED LEVEL OF WIND NOISE OR WIND RUSH SOUND AS A RESULT OF INSTALLING THIS RACK ON YOUR VEHICLE. IF THE NOISE LEVEL IS OBJECTIONABLE, THE RACK SHOULD BE REMOVED AND INSTALLED ONLY WHEN UTILIZED TO TRANSPORT SOMETHING.

CAUTION: ATTACHMENT HARDWARE CAN LOOSEN OVER TIME. CHECK AND TIGHTEN IF NECESSARY, BEFORE EACH USE.

MAINTENANCE: USE NON-WATER SOLUBLE LUBRICANT ON BOLTS. USE A SOFT CLOTH WITH WATER AND MILD DETERGENT TO CLEAN PLASTIC PARTS.

AUTOMATIC CAR WASH: REMOVE RACKS BEFORE ENTERING AN AUTOMATIC CAR WASH.

RETAIN THIS INSTRUCTION SHEET FOR FUTURE REFERENCE.

IMPORTANT NOTE: THIS SKI ATTACHMENT IS DESIGNED FOR ASSEMBLY ON GENUINE SUBARU RACKS ONLY. DUE TO POSSIBLE IMPRO