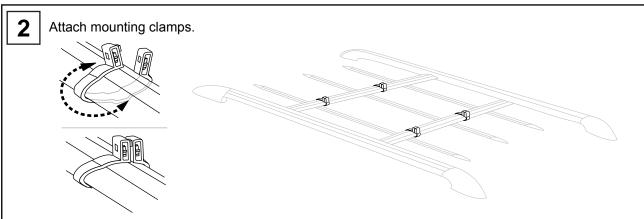

## MOUNTING CLAMPS

(These are specific to your vehicle and are sold separately)

NOTICE: YOU MAY HEAR AN INCREASED LEVEL OF WIND NOISE OR WIND RUSH SOUND AS A RESULT OF INSTALLING THIS RACK ON YOUR VEHICLE. IF THE NOISE LEVEL IS OBJECTIONABLE, THE RACK SHOULD BE REMOVED AND INSTALLED ONLY WHEN UTILIZED TO TRANSPORT SOMETHING.