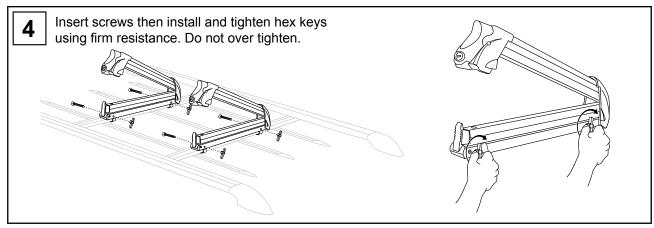

CAUTION: ATTACHMENT HARDWARE CAN LOOSEN OVER TIME. CHECK AND TIGHTEN IF NECESSARY, BEFORE EACH USE.

MAINTENANCE: USE NON-WATER SOLUBLE LUBRICANT ON BOLTS. USE A SOFT CLOTH WITH WATER AND MILD DETERGENT TO CLEAN PLASTIC PARTS.