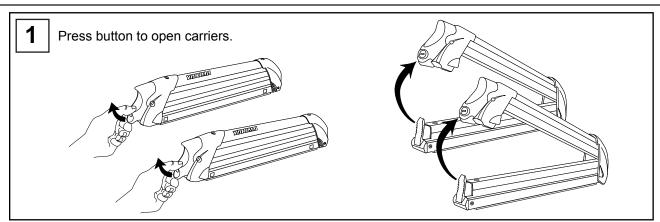

N LOOSEN OVER TIME. CHECK AND TIGHTEN IF NECESSARY, BEFORE EACH USE.

MAINTENANCE: USE NON-WATER SOLUBLE LUBRICANT ON BOLTS. USE A SOFT CLOTH WITH WATER AND MILD DETERGENT TO CLEAN PLASTIC PARTS.

AUTOMATIC CAR WASH: REMOVE RACKS BEFORE ENTERING AN AUTOMATIC CAR WASH.

RETAIN THIS INSTRUCTION SHEET FOR FUTURE REFERENCE.

IMPORTANT NOTE: THIS SKI ATTACHMENT IS DESIGNED FOR ASSEMBLY ON GENUINE SUBARU RACKS ONLY. DUE TO POSSIBLE IMPROPER FIT AND THE DANGER THAT IT MAY DETACH, INSTALLATION ON OTHER ROOF RACKS IS NOT RECOMMENDED.

1033532 Rev. B

| PART NUMBER | ISSUE | DATE     | SUBARU OF AMERICA | PAGE |
|-------------|-------|----------|-------------------|------|
| SPN0000690  | 02    | 10/21/08 |                   | 1/2  |



**INSTALLATION INSTRUCTIONS** 

**DESCRIPTION: SKI CARRIER**